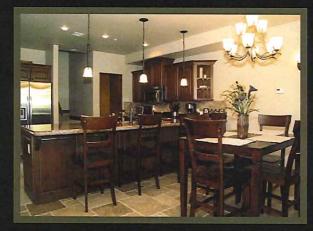

### Distinctive Finishes

Available options include granite countertops, travertine floors and master bath jacuzzi tubs.

#### **Exquisite Features**

- \* Open Concept Design
- \* Natural Gas Stone Fireplaces
- \* Spectacular Views
- \* Attached, Oversized Garages
- \* Spacious 3-5 Bedroom Floorplans
- \* 3-5 Bathroom options
- \* Energy Effecient
- \*Hot Tub available on your deck
- \* Private Entrance and Mud Room
- \* Optimal Soundproofing
- \* Laundry hook-ups in each unit
- \* High speed internet & digital cable
- \* Most competitive HOA fees in Brian Head
- \* And more....